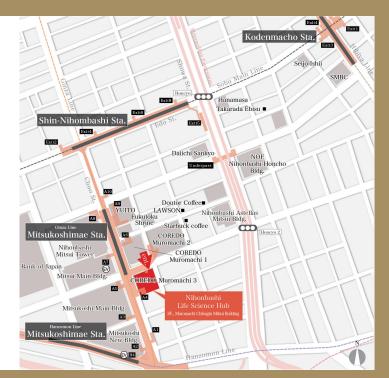

### <Venue>

Nihonbashi Life Science Building HUB (1-5-5, Nihombashi Muromachi, Chuo-ku, Tokyo 103-0022 8F., Muromachi Chibagin Mitsui Building)

### <Access>

Please enter from the office entrance of Muromachi Chibagin Mitsui Building (Nearest exit: Mitsukoshimae Station Exit A6 or directly from underground) \*Elevators/escalators are also available in COREDO Muromachi and YUITO during opening hours